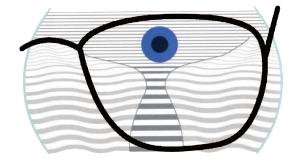

### NATURAL ACCOMMODATION LENS

### Solidar NGT Benefits

- No adaptation period
- No peripheral swim effect
- Provides natural vision in all distances
- No fitting height required
- Meant to be worn all day