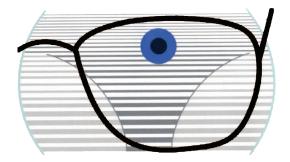

### PROGRESSIVE ADDITION LENS

## Progressive Downside

- Requires adaptation period
- You will experience nausea or dizziness due to peripheral waves and distortion
- Navigation through distance, intermediate, and near is cumbersome
- You have to move your head to see objects at different distances
- Fitting height required